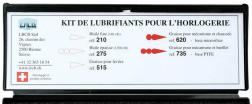

## LRCB synthetic oils and greases for the watchmaking industry.

| MSA    | Packaging size   | Kg    |
|--------|------------------|-------|
| 28.211 | 200 x 73 x 32 mm | 0.140 |

Kit of 5 synthetic oils and greases (5 small bottles of 5 ml).

## Contents:

- Oil MSA28.210-005
- Oil MSA28.275-005
- Grease MSA28.515-005
- Grease MSA28.620-005
- Grease MSA28.735-005.

Delivered in 1 plastic box.

| MSA        | ml | Temp.<br>° C | Visc.<br>20° C | Kg    |
|------------|----|--------------|----------------|-------|
| 28.210-005 | 5  | 30           | 140            | 0.011 |