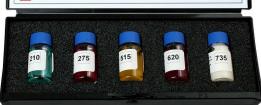

## LRCB synthetic oils and greases for the watchmaking industry.

| MSA    | Packaging size   | Kg    |
|--------|------------------|-------|
| 28.211 | 200 x 73 x 32 mm | 0.140 |

Kit of 5 synthetic oils and greases (5 small bottles of 5 ml).

## Contents:

- Oil MSA28.210-005
- Oil MSA28.275-005
- Grease MSA28.515-005
- Grease MSA28.620-005
- Grease MSA28.735-005.

Delivered in 1 plastic box.

| MSA        | ml | Temp.<br>° C | Visc.<br>20° C | Kg    |
|------------|----|--------------|----------------|-------|
| 28.210-005 | 5  | 30           | 140            | 0.011 |