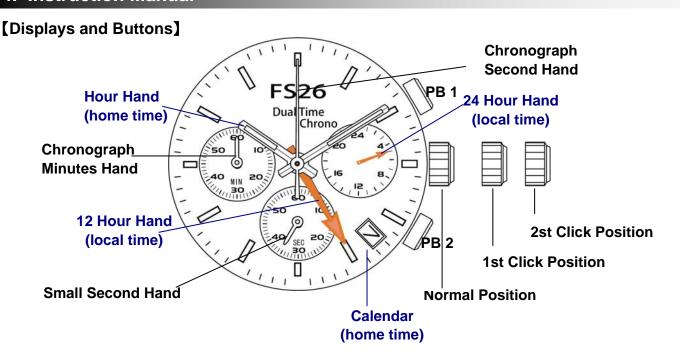

# 4. Instruction Manual

## A) SETTING THE TIME

- 1. Pull the crown out to the 2nd Click Position.
- 2. Turn the crown to set the hour and minute hands. \*
  - \* home time hand, local time hand, 24hour hand are linked.

## **B) SETTING THE DATE**

- \* If the date is set between the hours of around 9:00 PM and 1:00 AM, the date may not change on the following day.
- 1. Pull the crown out to the 1st Click Position.
- 2. Turn the crown clockwise to set the date.
- 3. After the date has been set, push the crown back to the normanl position.
  - \* Calendar is linked to Hour Hand (local time).

# C) USING THE TIME DIFFERENT CORRECTION

When moving to a country or area which is in a different timezone, the current time in the "local time" can be corrected.

As the date calendar is linked with time, the date in the "local time" is also corrected.

- 1. Pull the crown out to the 1st click position when the second hands has reached the zero position. Turn the crown anticlockwise to set the "second time zone". \*
- \* Date may gain in some countries or regions. In this case, please set the date also when you set the time.
- 2. After the date has been set, push the crown back to the normanl position.

## D) USING THE CHRONOGRAPH

This chronograph is able to measure and display time in 1/1 second united up to maximum of 1 hour.

# [Measuring time with the chronograph]

- 1. The chronograph can be started and stopped each time button "PB1" is pressed.
- 2. To reset, press button "PB2" and the chronograph second & minute hands return to the zero positions.

# E) CHRONOGRAPH RESET (INCL. AFTER REPLACING BATTERY)

This procedure should be performed when the chronograph second hand do not return to the zero second position after the chronograph has been reset, and including after the battery has been replaced.

- 1. Pull the crown to the 2nd Click Position.
- 2. Press the button "PB1" once to set the chronograph second hand ahead one scale, or keep pushing to to set the chronograph second hands quickly.
- 3. Once the chronograph second hand has been zeroed, reset the time and return the crown to its normal position.
- \* Do not return crown to normal position while chronograph second hand return to 12:00 ( ZERO ) position.