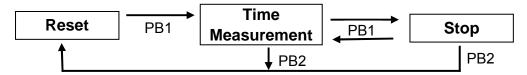

## D) USING THE CHRONOGRAPH

This chronograph is able to measure and display time in 1/1 second united up to maximum of 1 hour.

# [Measuring time with the chronograph]

- 1. The chronograph can be started and stopped each time button "PB1" is pressed.
- 2. To reset, press button "PB2" and the chronograph second & minute hands return to the zero positions.

# E) CHRONOGRAPH RESET (INCL. AFTER REPLACING BATTERY)

This procedure should be performed when the chronograph second hand do not return to the zero second position after the chronograph has been reset, and including after the battery has been replaced.