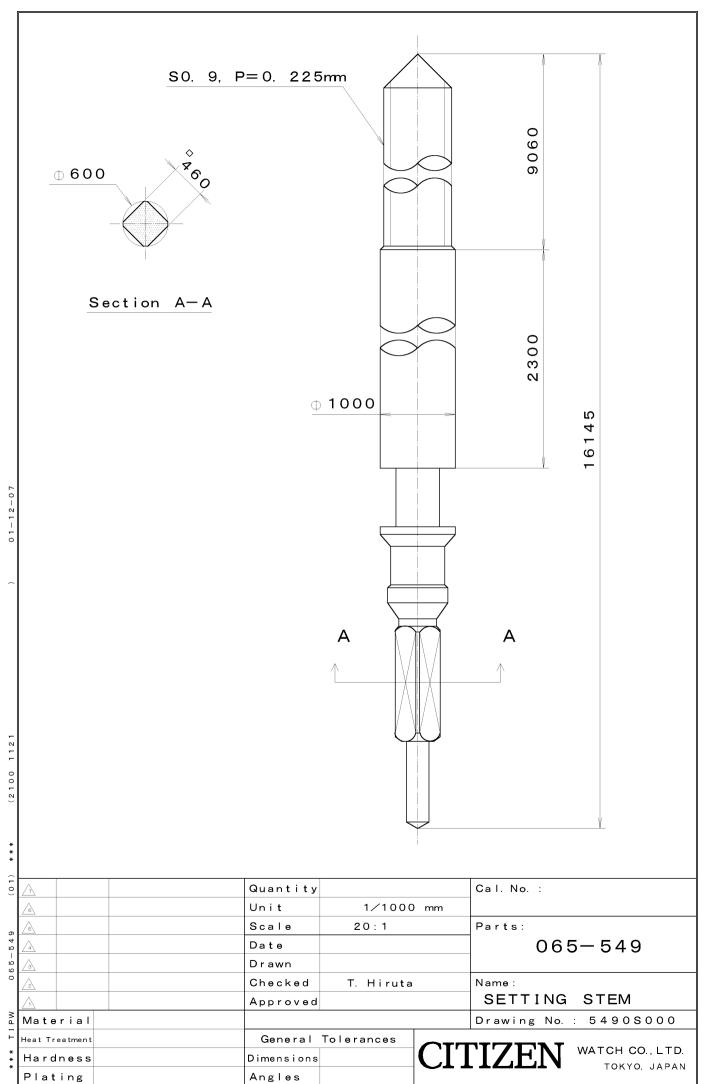

# 2. Separated Parts

| Setting stem         | 065- 549 × 1  |
|----------------------|---------------|
| Length from movement |               |
| center to far end of | 20.00mm       |
| setting stem         |               |
| Thread               | Ф0.9mm×9.06mm |